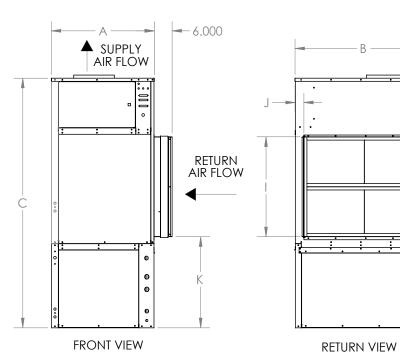

## **PHYSICAL DIMENSIONS**

|                             | Α  | В      | С      | D      | Е      | F     | G     | Н  | I  | J | K      | N | 0     | Р     | Q  | R |
|-----------------------------|----|--------|--------|--------|--------|-------|-------|----|----|---|--------|---|-------|-------|----|---|
| DCA 3000AV,<br>DCA 3000AVWH | 34 | 43 1/2 | 80 1/8 | 12 3/8 | 13 5/8 | 7 5/8 | 7 1/4 | 40 | 32 | 3 | 29 1/4 | 2 | 6 1/8 | 6 1/2 | 26 | 5 |
| DCA 3300AV,<br>DCA 3300AVWH | 34 | 43 1/2 | 80 1/8 | 12 3/8 | 13 5/8 | 7 5/8 | 7 1/4 | 40 | 32 | 3 | 29 1/4 | 2 | 6 1/8 | 6 1/2 | 26 | 5 |
| DCA 3500AV                  | 34 | 43 1/2 | 80 1/8 | 12 3/8 | 13 5/8 | 7 5/8 | 7 1/4 | 40 | 32 | 3 | 29 1/4 | 2 | 6 1/8 | 6 1/2 | 26 | 5 |
| DCA 3600AV,<br>DCA 3600AVWH | 34 | 43 1/2 | 80 1/8 | 12 3/8 | 13 5/8 | 7 5/8 | 7 1/4 | 40 | 32 | 3 | 29 1/4 | 2 | 6 1/8 | 6 1/2 | 26 | 5 |

Cautions: All dimensions are in inches and are subject to change without notice.

AIR COOLED - NON WATER HEATING DEHUMIDIFIERS DCA 3000AV, DCA 3300AV, DCA 3500AV, DCA 3600AV WATER HEATING ASSIST DEHUMIDIFIERS DCA 3000AVWH, DCA 3300AVWH, DCA 3600AVWH