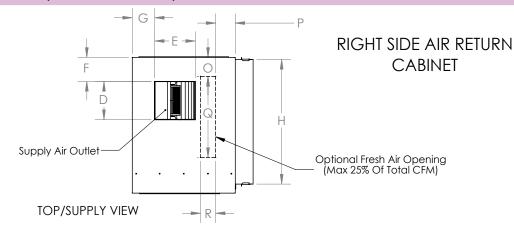

## **PHYSICAL DIMENSIONS**

|                             | Α  | В      | С      | D      | Е      | F     | G     | Н  | I  | J | K      | N | 0     | Р     | Q  | R |
|-----------------------------|----|--------|--------|--------|--------|-------|-------|----|----|---|--------|---|-------|-------|----|---|
| DCA 3000AV,<br>DCA 3000AVWH | 34 | 43 1/2 | 80 1/8 | 12 3/8 | 13 5/8 | 7 5/8 | 7 1/4 | 40 | 32 | 3 | 29 1/4 | 2 | 6 1/8 | 6 1/2 | 26 | 5 |
| DCA 3300AV,<br>DCA 3300AVWH | 34 | 43 1/2 | 80 1/8 | 12 3/8 | 13 5/8 | 7 5/8 | 7 1/4 | 40 | 32 | 3 | 29 1/4 | 2 | 6 1/8 | 6 1/2 | 26 | 5 |
| DCA 3500AV                  | 34 | 43 1/2 | 80 1/8 | 12 3/8 | 13 5/8 | 7 5/8 | 7 1/4 | 40 | 32 | 3 | 29 1/4 | 2 | 6 1/8 | 6 1/2 | 26 | 5 |
| DCA 3600AV,<br>DCA 3600AVWH | 34 | 43 1/2 | 80 1/8 | 12 3/8 | 13 5/8 | 7 5/8 | 7 1/4 | 40 | 32 | 3 | 29 1/4 | 2 | 6 1/8 | 6 1/2 | 26 | 5 |

Cautions: All dimensions are in inches and are subject to change without notice.

AIR COOLED - NON WATER HEATING DEHUMIDIFIERS DCA 3000AV, DCA 3300AV, DCA 3500AV, DCA 3600AV WATER HEATING ASSIST DEHUMIDIFIERS DCA 3000AVWH, DCA 3300AVWH, DCA 3600AVWH