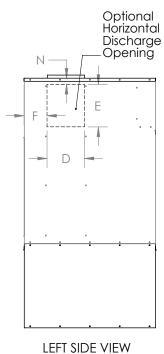

## **PHYSICAL DIMENSIONS**

|                             | Α  | В      | С      | D      | Е      | F     | G     | Н  | I  | J | K      | N | 0     | Р     | Q  | R |
|-----------------------------|----|--------|--------|--------|--------|-------|-------|----|----|---|--------|---|-------|-------|----|---|
| DCA 3000AV,<br>DCA 3000AVWH | 34 | 43 1/2 | 80 1/8 | 12 3/8 | 13 5/8 | 7 5/8 | 7 1/4 | 40 | 32 | 3 | 29 1/4 | 2 | 6 1/8 | 6 1/2 | 26 | 5 |
| DCA 3300AV,<br>DCA 3300AVWH | 34 | 43 1/2 | 80 1/8 | 12 3/8 | 13 5/8 | 7 5/8 | 7 1/4 | 40 | 32 | 3 | 29 1/4 | 2 | 6 1/8 | 6 1/2 | 26 | 5 |
| DCA 3500AV                  | 34 | 43 1/2 | 80 1/8 | 12 3/8 | 13 5/8 | 7 5/8 | 7 1/4 | 40 | 32 | 3 | 29 1/4 | 2 | 6 1/8 | 6 1/2 | 26 | 5 |
| DCA 3600AV,<br>DCA 3600AVWH | 34 | 43 1/2 | 80 1/8 | 12 3/8 | 13 5/8 | 7 5/8 | 7 1/4 | 40 | 32 | 3 | 29 1/4 | 2 | 6 1/8 | 6 1/2 | 26 | 5 |

Cautions: All dimensions are in inches and are subject to change without notice.

AIR COOLED - NON WATER HEATING DEHUMIDIFIERS DCA 3000AV, DCA 3300AV, DCA 3500AV, DCA 3600AV WATER HEATING ASSIST DEHUMIDIFIERS DCA 3000AVWH, DCA 3300AVWH, DCA 3600AVWH