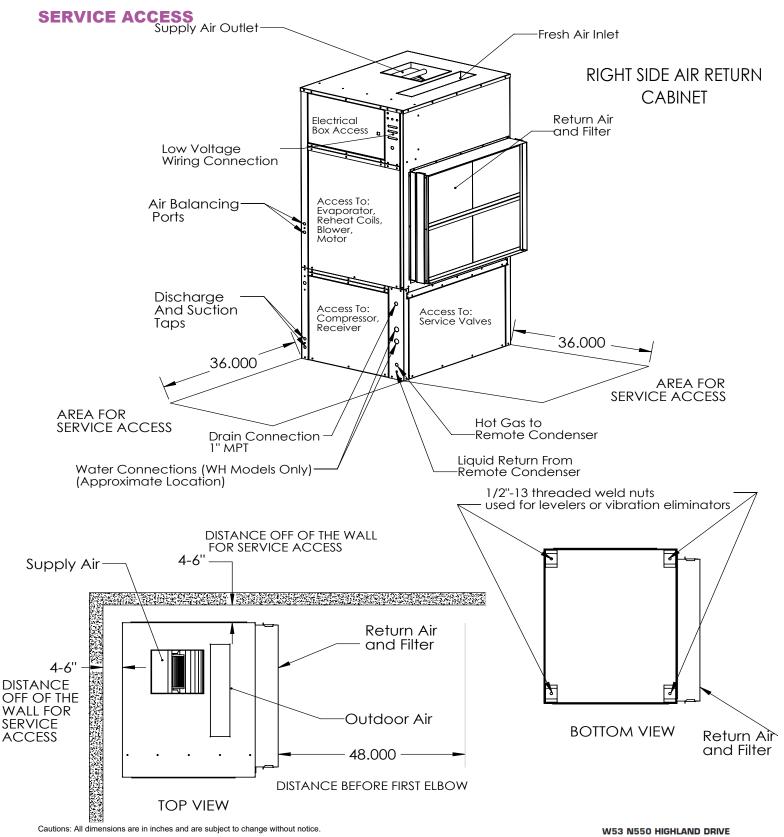

## **PHYSICAL DIMENSIONS**

|                             | Α  | В      | С      | D      | Е      | F     | G     | Н  | I  | J | K      | N | 0     | Р     | Q  | R |
|-----------------------------|----|--------|--------|--------|--------|-------|-------|----|----|---|--------|---|-------|-------|----|---|
| DCA 3000AV,<br>DCA 3000AVWH | 34 | 43 1/2 | 80 1/8 | 12 3/8 | 13 5/8 | 7 5/8 | 7 1/4 | 40 | 32 | 3 | 29 1/4 | 2 | 6 1/8 | 6 1/2 | 26 | 5 |
| DCA 3300AV,<br>DCA 3300AVWH | 34 | 43 1/2 | 80 1/8 | 12 3/8 | 13 5/8 | 7 5/8 | 7 1/4 | 40 | 32 | 3 | 29 1/4 | 2 | 6 1/8 | 6 1/2 | 26 | 5 |
| DCA 3500AV                  | 34 | 43 1/2 | 80 1/8 | 12 3/8 | 13 5/8 | 7 5/8 | 7 1/4 | 40 | 32 | 3 | 29 1/4 | 2 | 6 1/8 | 6 1/2 | 26 | 5 |
| DCA 3600AV,<br>DCA 3600AVWH | 34 | 43 1/2 | 80 1/8 | 12 3/8 | 13 5/8 | 7 5/8 | 7 1/4 | 40 | 32 | 3 | 29 1/4 | 2 | 6 1/8 | 6 1/2 | 26 | 5 |

Cautions: All dimensions are in inches and are subject to change without notice.

AIR COOLED - NON WATER HEATING DEHUMIDIFIERS DCA 3000AV, DCA 3300AV, DCA 3500AV, DCA 3600AV WATER HEATING ASSIST DEHUMIDIFIERS DCA 3000AVWH, DCA 3300AVWH, DCA 3600AVWH